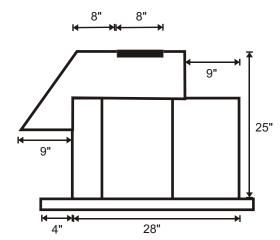

# **MODEL 60 Modular**

**WOOD-FIRED OVEN** 

8" CONCRETE BLOCK FOR BASE COURSES 4" BLOCK AROUND OVEN (UPPER COURSES)

6717 San Fernando Road Glendale CA 91201

Tel: 800-840-4915 - 818-553-1134

earthstoneovens.com